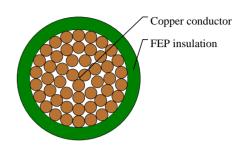

#### CABLE CONSTRUCTION

Conductor: Cu-ETP1 bare/tinned according to DIN EN 13602

Insulation:FEP

Standard:ISO 6722 Class F